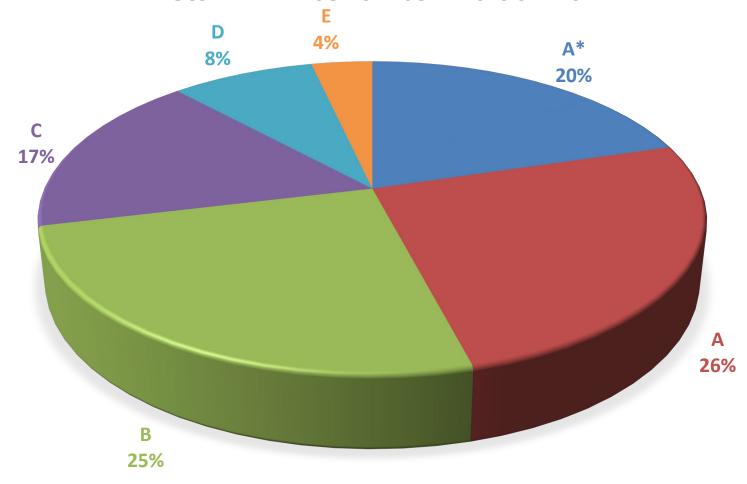

## CAMBRIDGE ASSESSMENT INTERNATIONAL EDUCATION IGCSE LEVEL RESULTS IN JUNE 2023 SERIES

| Grade             | A*   | Α    | В    | С    | D   | Е   | Total |
|-------------------|------|------|------|------|-----|-----|-------|
| No. of Candidates | 115  | 145  | 143  | 96   | 47  | 20  | 566   |
| Percentage        | 20.3 | 25.6 | 25.3 | 17.0 | 8.3 | 3.5 | 100.0 |