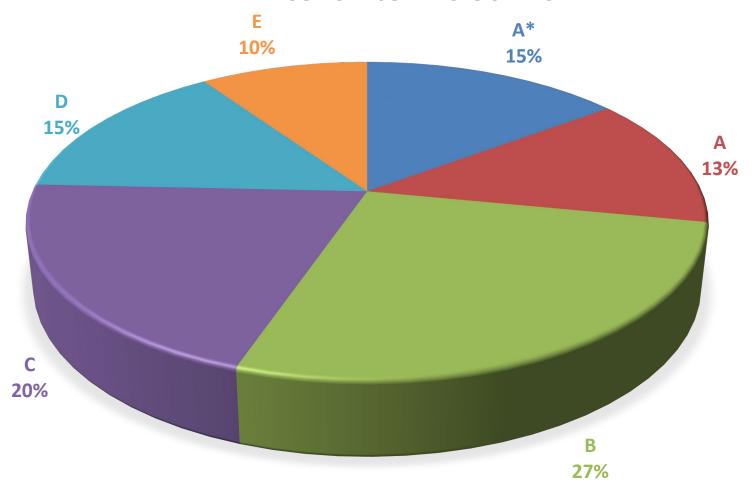

## CAMBRIDGE ASSESSMENT INTERNATIONAL EDUCATION A LEVEL RESULTS IN JUNE 2023 SERIES

| Grade             | A*   | Α    | В    | С    | D    | E   | Total |
|-------------------|------|------|------|------|------|-----|-------|
| No. of Candidates | 31   | 28   | 57   | 43   | 31   | 20  | 210   |
| Percentage        | 14.8 | 13.3 | 27.1 | 20.5 | 14.8 | 9.5 | 100.0 |