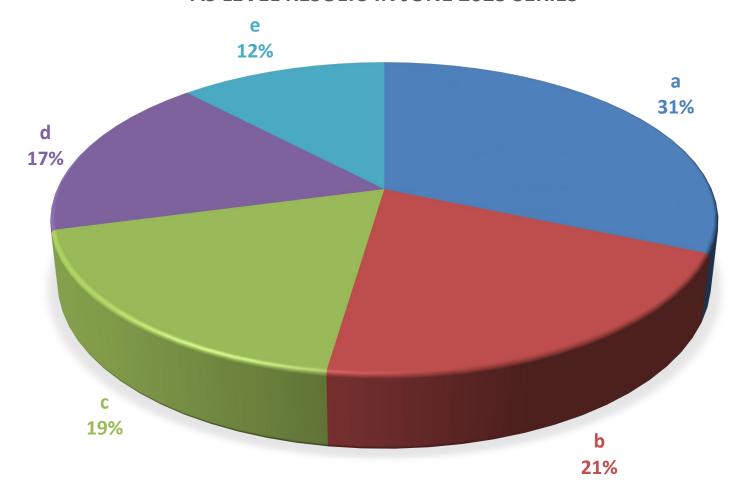

## CAMBRIDGE ASSESSMENT INTERNATIONAL EDUCATION AS LEVEL RESULTS IN JUNE 2023 SERIES

| Grade             | а    | b    | С    | d    | е  | Total |
|-------------------|------|------|------|------|----|-------|
| No. of Candidates | 68   | 45   | 40   | 37   | 26 | 216   |
| Percentage        | 31.5 | 20.9 | 18.5 | 17.1 | 12 | 100.0 |